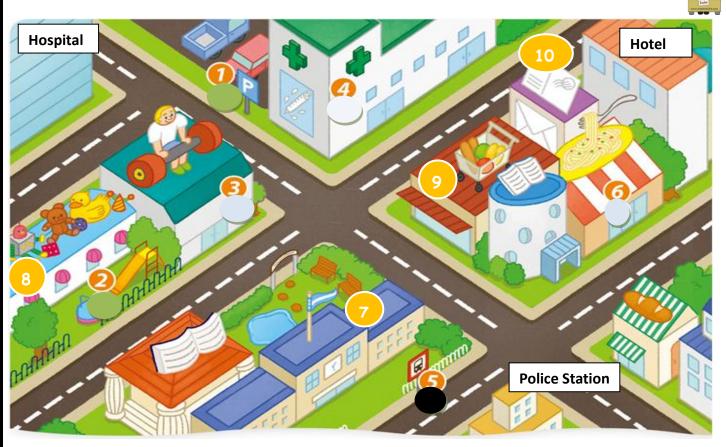

## 1) LOOK AT THE MAP AND ANSWER THE QUESTIONS WITH THE RIGHT PREPOSITION

NEAR

NEXT TO IN FRONT OF

BEHIND BETWEEN

Maestralidia.com

| 1) The post office is           | the restaurant.      | 2) LOOK AT THE NUMBERS                              |
|---------------------------------|----------------------|-----------------------------------------------------|
| 2) The library is               | _ the school.        | IN THE MAP AND WRITE<br>THE NAMES OF THE<br>PLACES. |
| 3) The sport center is          | the park.            |                                                     |
| 4) The chemist's is             | the sport center.    | 1) PARKING                                          |
| 5) The supermarket is           | post office.         | 2)                                                  |
| 6) The toyshop is               | the park.            | 3)                                                  |
| 7) The baker's is               | _ the school         | 4)                                                  |
| 8) The school is                | police station.      | 5)                                                  |
| 9) The hospital is              | the sport center.    | 6)                                                  |
| 10) The bookshop is             | the supermarket and  | 7)                                                  |
| the baker's.                    |                      | 8)                                                  |
| 11) The restaurant is<br>hotel. | the bookshop and the | 9)                                                  |
| 12) The parking is              | the chemist's.       | 10)                                                 |