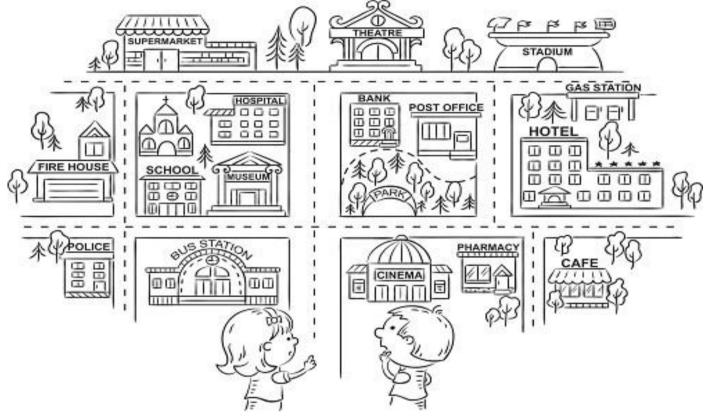

## TOWN AND PREPOSITIONS

## in front of behind next to between near

| 1.  | The bank is        | the post office.                |
|-----|--------------------|---------------------------------|
| 2.  | The park is        | the bank.                       |
| 3.  | The hospital is    | the museum.                     |
| 4.  | The supermarket is | the theatre.                    |
| 5.  | The stadium is     | the gas station.                |
| 6.  | The school is      | the museum.                     |
| 7.  | The gas station is | the hotel.                      |
| 8.  | The pharmacy is    | the cinema and the café.        |
| 9.  | The school is      | the church.                     |
| 10. | The post office is | the park.                       |
| 11. | The museum is      | the hospital.                   |
| 12. | The theatre is     | the stadium and the supermarket |
| 13. | The police is      | the bus station.                |
| 14. | The fire house is  | the police.                     |

\_\_\_\_ the pharmacy.

15. The café is \_\_\_\_\_