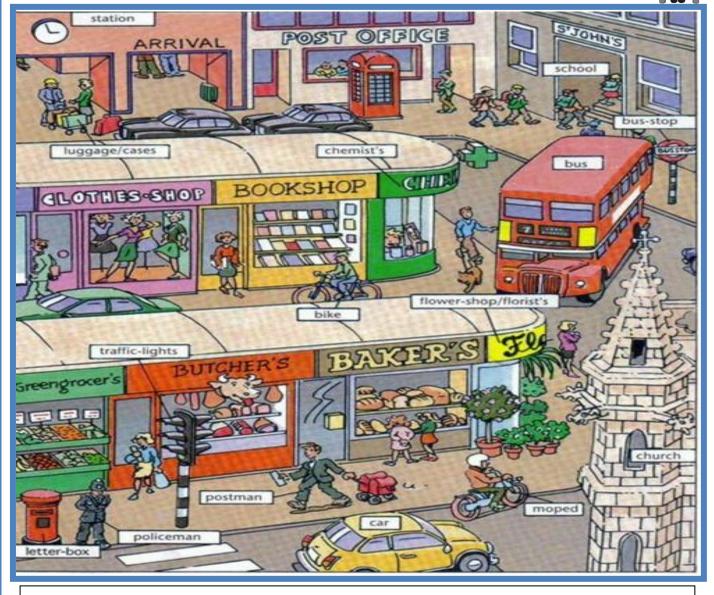

## STREETS IN LONDON

## LOOK AT THE PICTURE AND WRITE IF THE SENTENCES ARE TRUE OR FALSE

| 1) The baker's is between the florist's and the butcher's     | _ |
|---------------------------------------------------------------|---|
| 2) The postman is near the bookshop                           |   |
| 3) The greengrocer's is next to the butcher's                 |   |
| 4) The clothes shop is behind the butcher's                   |   |
| 5) The church is next to the baker's                          |   |
| 6) The bus is in front of the chemist's                       |   |
| 6) The station is near the church                             |   |
| 7) The school is next to the post office                      |   |
| 8) The greengrocer's is between the butcher's and the baker's |   |
| 9) The post office is between the station and the school      |   |
| 10) The station is behind the clothes shop                    |   |
| 11) The telephone box is in front of the post office          |   |
| 12) The policeman is behind the letter-box                    |   |
| 13) The clothes shop is next to the bookshop                  |   |

14) The bus-stop is near the school \_