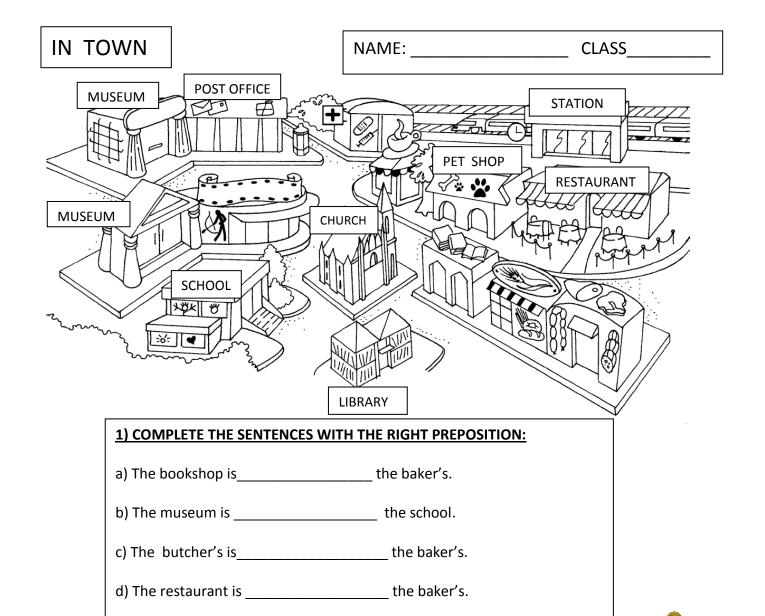

## 2) **READ**:

This is Milton town. It is a small town. There is a café and there is a big train station.

e) The station is \_\_\_\_\_\_ the restaurant.

f) The pet shop is \_\_\_\_\_\_ the café and the restaurant.

There is a library in front of the school.

There is a pet shop and a chemist.

There is a cinema, it is next to the museum.

There is a big restaurant near the pet shop.

The chemist's is behind the café.

The church is in front of the cinema. There isn't a sport center and there

isn't a hospital.

## 3) Circle T (True) or F (false):

1) Milton is big town. F

Maestralidia.com

- 2) There isn't a train station.
- 3) There is library.
- 4) There isn't a chemist. F
- 5) The cinema is behind the museum. Τ F
- 6) There is a small restaurant T F
- 7) The restaurant is next to the pet shop T F
- 8) The church is in front of the cinema. T F
- T F
- 9) There isn't a sport center. 10) There is a hospital. T F