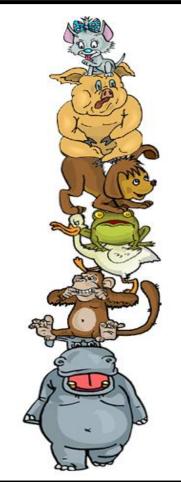

## ON or UNDER?

## LOOK AT THE ANIMALS AND WRITE ON or UNDER

- 1. The pig is \_\_\_\_\_ the cat
- 2. The pig is \_\_\_\_\_ the dog.
- 3. The hippo is \_\_\_\_\_ the monkey
- 4. The frog is \_\_\_\_\_ the dog.
- 5. The monkey is \_\_\_\_\_ the hippo
- 6. The duck is \_\_\_\_\_ the monkey.
- **7**. The cat is \_\_\_\_\_ the pig.
- 8. The dog is \_\_\_\_\_ the frog
- 9. The monkey is \_\_\_\_\_ the duck