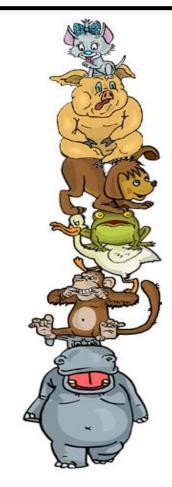

## ON or UNDER?

## LOOK AT THE ANIMALS AND WRITE ON or UNDER

- 1. The pig is \_\_\_\_\_ the cat
- 2. The pig is \_\_\_\_\_ the dog.
- 3. The hippo is \_\_\_\_\_ the monkey
- 4. The frog is \_\_\_\_\_ the dog.
- 5. The monkey is \_\_\_\_\_ the hippo
- 6. The duck is \_\_\_\_\_ the monkey.
- **7**. The cat is \_\_\_\_\_ the pig.
- 8. The dog is \_\_\_\_\_ the frog
- 9. The monkey is \_\_\_\_\_ the duck