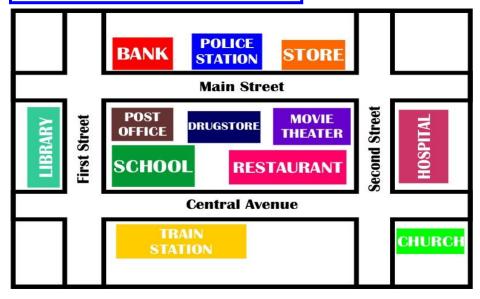

## 1. Write the correct preposition

1) Where is the church?

The church is \_\_\_\_\_ the train station.

2) Where is the post office?

The post office is \_\_\_\_\_ school.

3) Where is the police station?

The police station is \_\_\_\_\_ the bank and the store.

4) Where is the store?

The store is \_\_\_\_\_ the police station.

5) Where is the train station?

The train station is \_\_\_\_\_ the school.

6) Where is the hospital?

The hospital is \_\_\_\_\_ the church.

7) Where is the school?

The school is \_\_\_\_\_ the library.