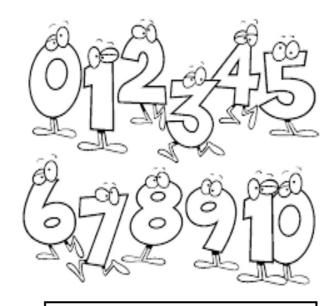

## **COLOUR THE NUMBERS AS REQUESTED**

ZERO IS YELLOW
TEN IS RED
TWO IS ORANGE
SEVEN IS BLUE
FOUR IS GREEN
EIGHT IS PURPLE
SIX IS PINK
FIVE IS BROWN
NINE IS WHITE
THREE IS LIGHT BLUE
ONE IS BLACK

Maestralidia.com