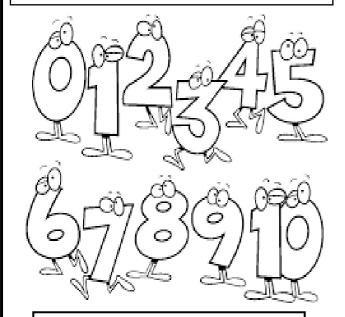

## **COLOUR THE NUMBERS AS REQUESTED**

ZERO IS YELLOW
TEN IS RED
TWO IS ORANGE
SEVEN IS BLUE
FOUR IS GREEN
EIGHT IS PURPLE
SIX IS PINK
FIVE IS BROWN
NINE IS WHITE
THREE IS LIGHT BLUE
ONE IS BLACK

Maestralidia.com