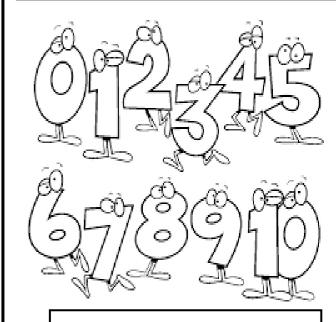

## **COLOUR THE NUMBERS AS REQUESTED**

ZERO IS YELLOW
TEN IS RED
TWO IS ORANGE
SEVEN IS BLUE
FOUR IS GREEN
EIGHT IS PURPLE
SIX IS PINK
FIVE IS BROWN
NINE IS WHITE
THREE IS LIGHT BLUE
ONE IS BLACK