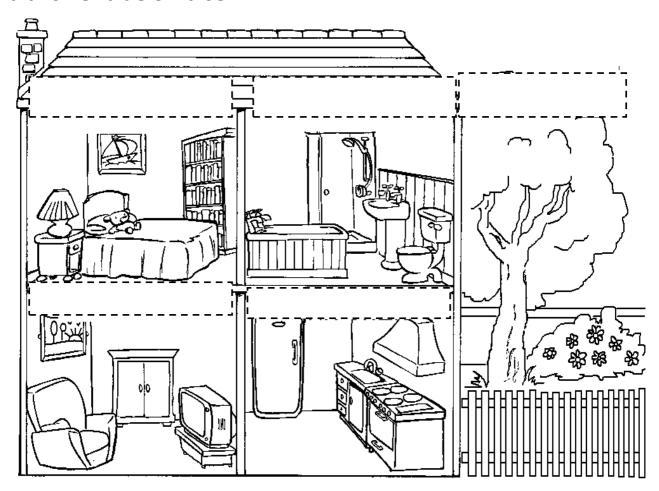

## My home

Write the names of the rooms, color the furniture as requested and answer true or false:

This is Judith's home. It is big, it has got four rooms and a big garden, too. Her favorite room is the bedroom. The bed is pink and on the bed there is a brown teddy bear. The lamp is yellow and the bookcase is pink. In the bathroom there are: a yellow bath, a yellow washbasin and a yellow toilet. In the living room there are a blue armchair and a light blue cupboard. The television is on a green table. The TV is grey. In the kitchen there is an orange fridge, a green cooker and a red sink. In the garden there is a big green bush with red flowers.

## True or false? In this home:

|                                               | True | False |
|-----------------------------------------------|------|-------|
| 1) There are five rooms                       |      |       |
| 2) There are two bedrooms                     |      |       |
| 3) The bed pink                               |      |       |
| 4) The bath is purple                         |      |       |
| 5) In the living room there are two armchairs |      |       |
| 6 ) The television is green                   |      |       |
| 7) The fridge is green                        |      | Ú     |
| 8) The garden is big                          |      | 1 1   |