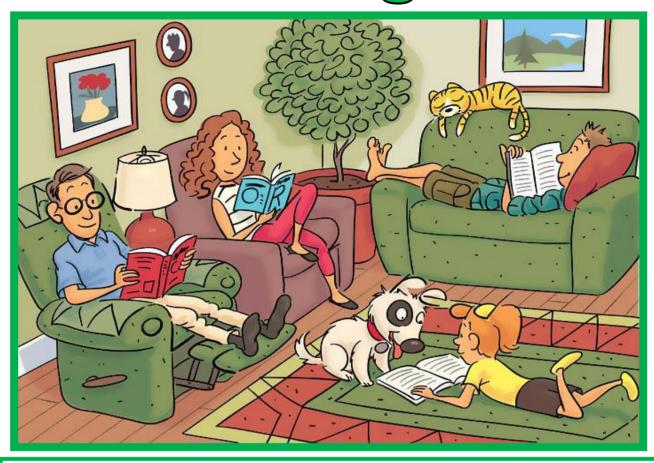

## In the living ro Maestralidia.com

| LOOK                                  | AT THE PICTURE AND CIRCLE | TRUE | OR         | FALSE |
|---------------------------------------|---------------------------|------|------------|-------|
| 1. This is a kitchen                  |                           | TRUE |            | FALSE |
| 2. The dog is in front of the girl    |                           | TRUE |            | FALSE |
| 3. This a living room                 |                           | TR   | TRUE FALSE |       |
| 4. There is a big carpet on the floor |                           | TRUE |            | FALSE |
| 5. There are five people              |                           | TR   | UE         | FALSE |
| 6. They are reading books             |                           | TR   | UE         | FALSE |
| 7. There are two plants               |                           | TR   | UE         | FALSE |
| 8. Mummy is wearing glasses           |                           | TRUE |            | FALSE |
| 9. Daddy is wearing glasses           |                           | TR   | UE         | FALSE |
| 10. There is a cat on the sofa        |                           | т    | RUE        | FALSE |