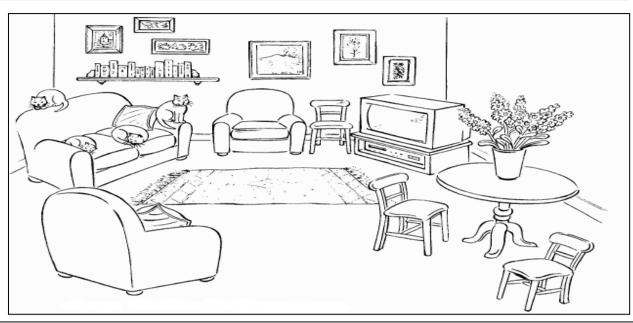

## 1) LOOK AT THE PICTURE AND COMPLETE THE SENTENCES WITH THERE IS- THERE ARE- THERE ISN'T- THERE AREN'T

| In the living room: |                                          |
|---------------------|------------------------------------------|
| 1)                  | four cats .                              |
| 2)                  | a sofa.                                  |
| 3)                  | a bed.                                   |
| 4)                  | two tables.                              |
| 5)                  | a TV.                                    |
| 6)                  | a chair between the armchair and the TV. |
| 7)                  | a dog under the table.                   |
| 8)                  | three chairs.                            |

| 2) | LOOK AT | THE PIC | IURE AND | ANSWER | THE QUE | SHONS. | LOOK AT | HE EXAM | PLE |
|----|---------|---------|----------|--------|---------|--------|---------|---------|-----|
|    |         |         |          |        |         |        |         |         |     |

| 1) Is there a dog on the sofa? | No, there isn't |
|--------------------------------|-----------------|
|                                |                 |

- 2) Are there two armchairs? \_\_\_\_\_\_
- 3) Is there a fridge? \_\_\_\_\_\_
- 4) Is there a carpet? \_\_\_\_\_\_
- 5) Are there five cats in the living room \_\_\_\_\_
- 6) Are there six pictures on the wall? \_\_\_\_\_
- 7) Is there a vase of flowers on the table? \_\_\_\_\_
- 8) Is there a wardrobe in the living room?\_\_\_\_\_