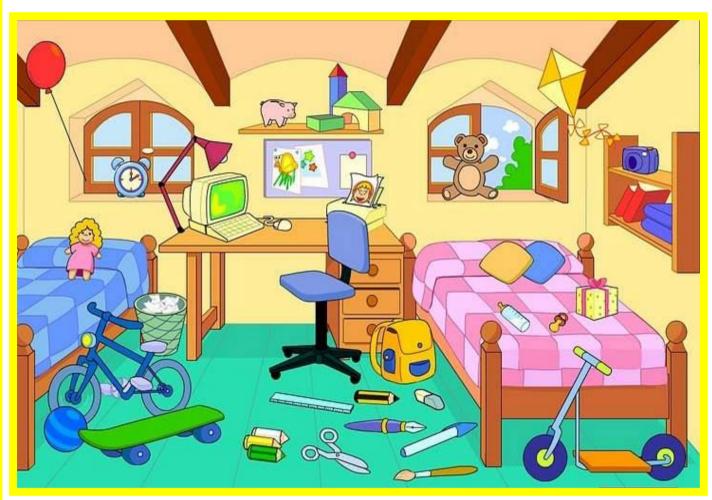

## Maestralidia.com

| LOOK | 4 T | TIME |         | ALIN | CTD CL E | TOUT |    |              |
|------|-----|------|---------|------|----------|------|----|--------------|
| LOOK | ΑI  | 1 HE | PICTURE | ANU  | CTKCLE   | IKUE | UK | <b>FALSE</b> |

| 1. There is a computer on the desk       | TRUE | FALSE        |
|------------------------------------------|------|--------------|
| 2. There is a schoolbag on the bed       | TRUE | FALSE        |
| 3. There is a doll on the bed            | TRUE | <b>FALSE</b> |
| 4. There are five books on the shelf     | TRUE | FALSE        |
| 5. There is a scooter near the desk      | TRUE | <b>FALSE</b> |
| 6. There is a ruler on the chair         | TRUE | FALSE        |
| 7. There is a gift on the bed            | TRUE | FALSE        |
| 8. There is a skateboard near the window | TRUE | FALSE        |
| 9. There is a ball on the floor          | TRUE | FALSE        |
| 10. The rubber is near the pencil        | TRUE | FALSE        |
| 11. The basket is between the desk       |      |              |
| the bed                                  | TRUE | FALSE        |
| 12. The chair is behind the desk         | TRUE | FALSE        |