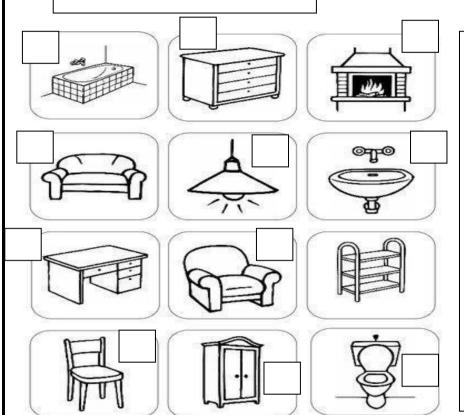

## 1) NUMBER THE PICTURE

- 1 WASHBASIN
- 2 CHAIR
- 3 SOFA
- 4 LAMP
- 5 BATH
- 6 ARMCHAIR
- 7 TOILET
- 8 WARDROBE
- 9 DESK
- 10 CHEST OF DRAWERS
- 11 FIREPLACE
- 12 SHELVES