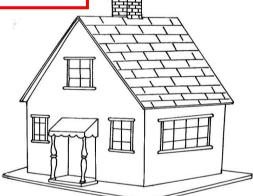

- 1. The roof is red.
- 2. The windows are yellow.
- 3. The door is green.
- 4. The chimney is blue.

|   |   | $\widehat{\mathbb{D}}$ |  |
|---|---|------------------------|--|
|   |   |                        |  |
| - | ) |                        |  |