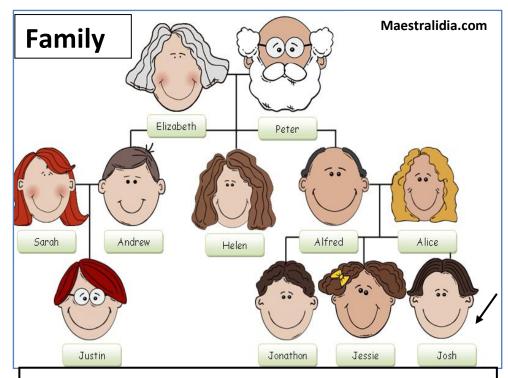

## **Answer the questions**

Hi, my name is Josh and this is my family.

- 1) Who is Jessie? Jessie is Josh's sister
- 2) Who is Andrew? \_\_\_\_\_\_
- 3) Who is Justin?\_\_\_\_\_
- 4) Who is Alfred?
- 5) Who is Alice?\_\_\_\_\_
- 6) Who is Peter? \_\_\_\_\_
- 7) Who is Helen? \_\_\_\_\_\_
- 8) Who is Elisabeth? \_\_\_\_\_\_
- 9) Who is Jonathan?\_\_\_\_\_