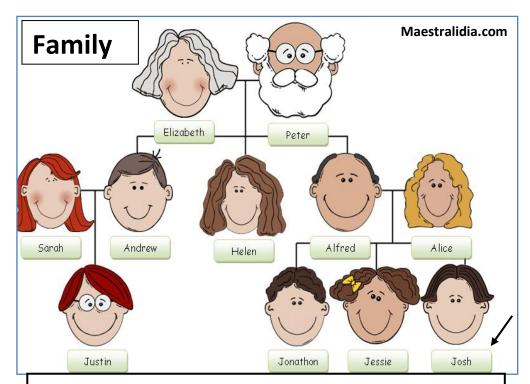

## **Answer the questions**

Hi, my name is Josh and this is my family.

- 1) Who is Jessie? Jessie is Josh's sister
- 2) Who is Andrew? \_\_\_\_\_\_
- 3) Who is Justin?\_\_\_\_\_
- 4) Who is Alfred? \_\_\_\_\_\_
- 5) Who is Alice?\_\_\_\_\_
- 6) Who is Peter? \_\_\_\_\_
- 7) Who is Helen? \_\_\_\_\_\_
- 8) Who is Elisabeth? \_\_\_\_\_\_
- 9) Who is Jonathan?\_\_\_\_\_